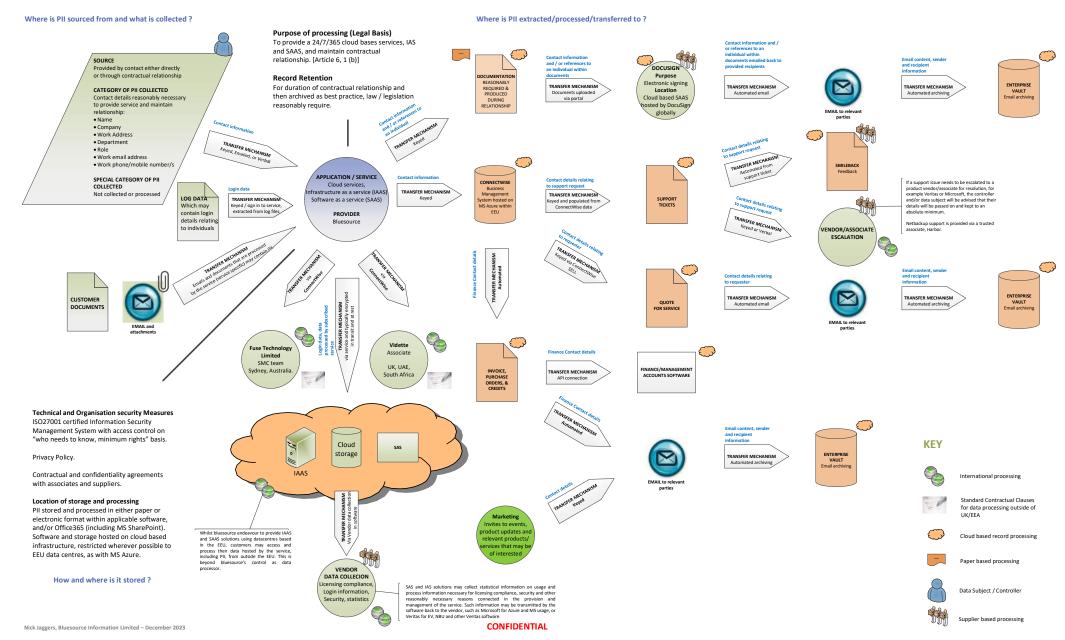

# Cloud, IAAS and SAAS, e.g. Azure hosting, CSP, BaaS, etc.

#### Where is PII extracted/processed/transferred to?